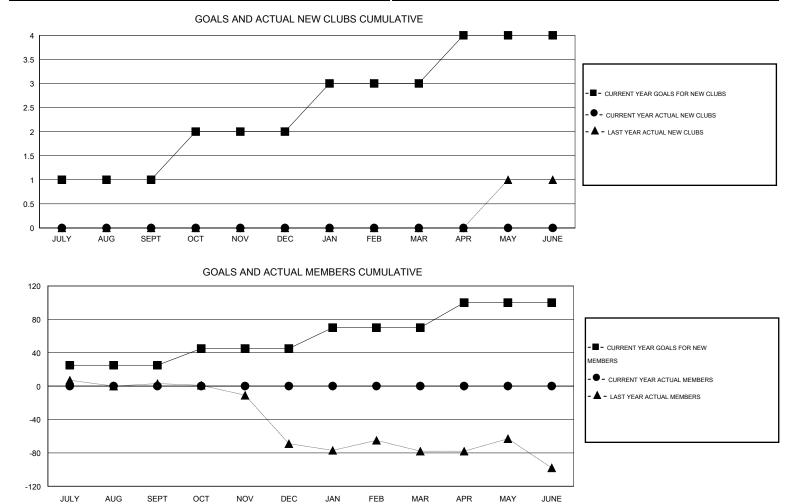

## GMT: Elena Appiani

| LOCATION GREECE |
|-----------------|
|-----------------|

GMT CA 4

|               |                  | Clubs             |                  |                  |                       |                    | Members                             |                    |                  |
|---------------|------------------|-------------------|------------------|------------------|-----------------------|--------------------|-------------------------------------|--------------------|------------------|
|               | RESU             | LTS FOR 2016-2017 |                  |                  | RESULTS FOR 2016-2017 |                    |                                     |                    |                  |
| QUARTER       | NEW CLUB<br>GOAL | NEW CLUBS         | DROPPED<br>CLUBS | NET<br>GAIN/LOSS | QUARTER               | NEW MEMBER<br>GOAL | CHARTER AND<br>NEW MEMBERS<br>ADDED | DROPPED<br>MEMBERS | NET<br>GAIN/LOSS |
| JULY/AUG/SEPT | 1                | 0                 | 0                | 0                | JULY/AUG/SEPT         | 25                 | 0                                   | 0                  | 0                |
| OCT/NOV/DEC   | 1                | 0                 | 0                | 0                | OCT/NOV/DEC           | 20                 | 0                                   | 0                  | 0                |
| JAN/FEB/MAR   | 1                | 0                 | 0                | 0                | JAN/FEB/MAR           | 25                 | 0                                   | 0                  | 0                |
| APR/MAY/JUNE  | 1                | 0                 | 0                | 0                | APR/MAY/JUNE          | 30                 | 0                                   | 0                  | 0                |